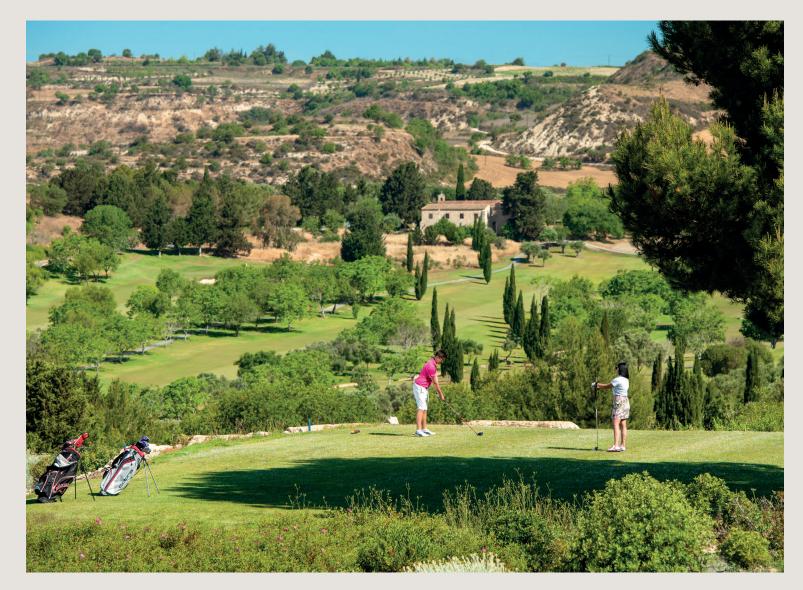

## MINTHIS GOLF CLUB MEMBERSHIP 1 JANUARY - 31 DECEMBER 2025

| Membership Type                                       | Fee                         | Additional yearly benefits to standard benefits                                                                                                                                                                                                   |
|-------------------------------------------------------|-----------------------------|---------------------------------------------------------------------------------------------------------------------------------------------------------------------------------------------------------------------------------------------------|
| Individual                                            | €2,850                      | Unlimited Golf Rounds<br>Free locker & storage of clubs and trolleys<br>Preferential tee times (before 9:30am, bookable 1 week in advance)<br>Online Booking                                                                                      |
| Couple                                                | €5,100                      | Unlimited Golf Rounds<br>Free locker & storage of clubs and trolleys<br>Preferential tee times (before 9:30am, bookable 1 week in advance)<br>Online Booking                                                                                      |
| Off peak / Twilight                                   | €1,950                      | Unlimited Golf on weekdays after 12pm; weekends and public holiday any time Permission to play in 4 weekday Minthis Golf Club competitions, in addition to the weekend competitions                                                               |
| 6 consecutive months                                  | €1,800                      | Unlimited Golf Rounds<br>Preferential tee times (before 9:30am, bookable 1 week in advance)                                                                                                                                                       |
| 3 consecutive months                                  | €1,200                      | Unlimited Golf Rounds<br>Preferential tee times (before 9:30am, bookable 1 week in advance)                                                                                                                                                       |
| Additional month                                      | €400                        | Additional month per person per month, valid only for the 6 and 3 consecutive membership months (not summer membership)                                                                                                                           |
| Summer                                                | €900                        | Unlimited Golf during June, July & August<br>(no additional month can be added to this membership)                                                                                                                                                |
| Junior, 12-18 years                                   | €250                        | Unlimited Golf Rounds<br>Play permitted after 12 noon or through arrangement with Pro                                                                                                                                                             |
| Junior under 12 years<br>(requires adult supervision) | €150                        | Unlimited Golf Rounds<br>Play permitted after 12 noon or through arrangement with Pro                                                                                                                                                             |
| Minthis Golf Pass                                     | €500<br>Subscription<br>Fee | Unlimited Golf Rounds with discounted rates per round:  Low Season:   High Season:  18 holes: €55   18 holes: €75  Twilight: €45   Twilight: €65  9 holes: €40   9 holes: €60  Preferential tee times (before 9:30am, bookable 1 week in advance) |
| 25   9 holes<br>(valid after 14:00)                   | €1000                       | Vouchers to be used within the membership year by voucher holder only                                                                                                                                                                             |
| 25   18 holes<br>(valid after 09:40)                  | €1800                       | Vouchers to be used within the membership year by voucher holder only                                                                                                                                                                             |